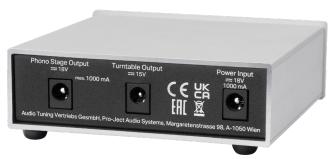

### colour options:

Input power supply: 18V / 1000mAOutput voltage/ripple:  $1 \times 15V \pm 0.5\%$ Output voltage/ripple:  $1 \times 18V \pm 0.5\%$ 

Output current: both outputs combined max. 1000 mA

Dimension (W x D x H): 103 x 37 x 106 mm