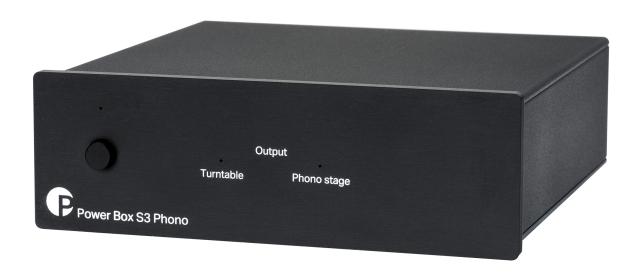

## **Power Box S3 Phono**

## Clean power for your phono setup

- **NEW** all in one power supply for your phono setup
- NEW compatible with all 18V Phono Boxes
- NEW compatible with all 15V DC turntables
   (except RPM9 and higher, X8 and higher, Signature 10/12)
- Ultra stable & clean power
- Low noise power output
- · Linear voltage regulation
- Low ESR capacitors
- Rigid aluminium casing protects against interference
- Available in black or silver
- Made in Europe

# Power Box S3 Phono - Double power for turntable and phono preamp!

Power Box S3 Phono is a very efficient and flexible power filter for your turntable and phono preamp. By placing the power supply outside of the main component, potential noise and audio signal contamination is avoided. Clean energy contributes significantly to the sound quality.

Its two outputs are specifically engineered to power Pro-Ject turntables and phono preamps. The sophisticated DC filtration can have a dramatic impact on the sound quality. In addition to the sound improvements, Power Box S3 Phono also offers its users a cleaner cable solution avoiding PSU and cable mess.